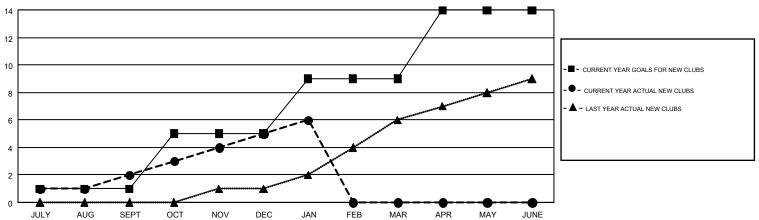

## Multiple District 5M

OMT: DENNIS STEVENSON, JUDY HANKOM

GMT CA NA

| Clubs         |               |           |               | Members               |                                                                |                                                              |                                                    |  |
|---------------|---------------|-----------|---------------|-----------------------|----------------------------------------------------------------|--------------------------------------------------------------|----------------------------------------------------|--|
|               | RESULTS FOR   | 2016-2017 |               | RESULTS FOR 2016-2017 |                                                                |                                                              |                                                    |  |
| QUARTER       | NEW CLUB GOAL | NEW CLUBS | DROPPED CLUBS | QUARTER               | NEW MEMBER GROWTH<br>NET GOAL (not reinstated<br>or transfers) | NEW MEMBER<br>GROWTH ACTUAL (not<br>reinstated or transfers) | DROPPED<br>MEMBERS ACTUAL<br>(including transfers) |  |
| JULY/AUG/SEPT | 1             | 2         | 1             | JULY/AUG/SEPT         | -36                                                            | 400                                                          | 509                                                |  |
| OCT/NOV/DEC   | 4             | 3         | 2             | OCT/NOV/DEC           | 176                                                            | 479                                                          | 508                                                |  |
| JAN/FEB/MAR   | 4             | 1         | 0             | JAN/FEB/MAR           | 195                                                            | 174                                                          | 182                                                |  |
| APR/MAY/JUNE  | 5             | 0         | 0             | APR/MAY/JUNE          | 173                                                            | 0                                                            | 0                                                  |  |

## GOALS AND ACTUAL NEW CLUBS CUMULATIVE