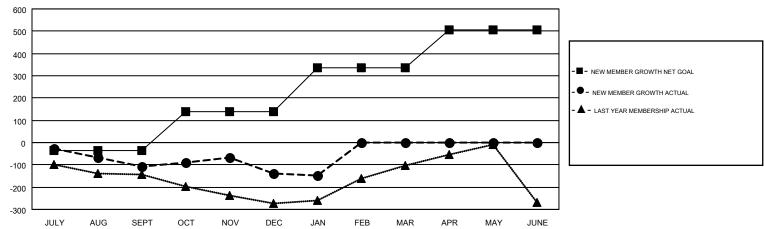

## Multiple District 5M

OMT: DENNIS STEVENSON, JUDY HANKOM

GMT CA NA

| Clubs         |               |           |               | Members               |                                                                |                                                              |                                                    |  |
|---------------|---------------|-----------|---------------|-----------------------|----------------------------------------------------------------|--------------------------------------------------------------|----------------------------------------------------|--|
|               | RESULTS FOR   | 2016-2017 |               | RESULTS FOR 2016-2017 |                                                                |                                                              |                                                    |  |
| QUARTER       | NEW CLUB GOAL | NEW CLUBS | DROPPED CLUBS | QUARTER               | NEW MEMBER GROWTH<br>NET GOAL (not reinstated<br>or transfers) | NEW MEMBER<br>GROWTH ACTUAL (not<br>reinstated or transfers) | DROPPED<br>MEMBERS ACTUAL<br>(including transfers) |  |
| JULY/AUG/SEPT | 1             | 2         | 1             | JULY/AUG/SEPT         | -36                                                            | 400                                                          | 509                                                |  |
| OCT/NOV/DEC   | 4             | 3         | 2             | OCT/NOV/DEC           | 176                                                            | 479                                                          | 508                                                |  |
| JAN/FEB/MAR   | 4             | 1         | 0             | JAN/FEB/MAR           | 195                                                            | 174                                                          | 182                                                |  |
| APR/MAY/JUNE  | 5             | 0         | 0             | APR/MAY/JUNE          | 173                                                            | 0                                                            | 0                                                  |  |

## GOALS AND ACTUAL MEMBERS CUMULATIVE

| DROPPED CLUBS: 3  DROPPED MEMBERS |                     | 370 CLUBS OF 657 ADDED 1 OR MORE<br>NEW MEMBERS | GENDER DISTR<br>MALE<br>FEMALE     |  |       |
|-----------------------------------|---------------------|-------------------------------------------------|------------------------------------|--|-------|
| DECEASED                          | 151                 | CLICK HERE FOR CUMULATIVE                       | TOTAL FAMILY UNIT MEMBERS          |  | 4,400 |
| CLUB CANCELLED OTHER              | 3<br>1,043<br>1.197 | MEMBERSHIP DATA                                 | FAMILY MEMBERS PAYING HALF<br>DUES |  | 2,231 |